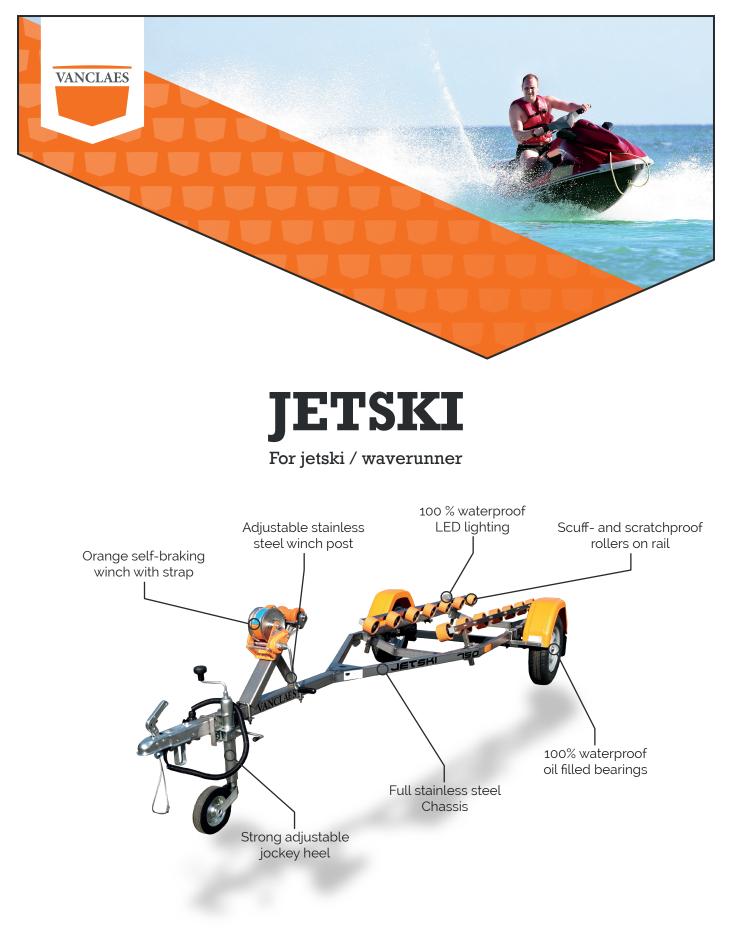

Standard equipped on each Vanclaes Jetski

www.vanclaes.com

**ULTRA LIGHT STRONG AS STEEL** MODULAR BUILD **PREMIUM QUALITY** 

| ltem no. | Gross Vehicle<br>Weight (kg) | Wheels<br>inch |     | W<br>(cm) | Axle | Keel<br>Roller | Bow<br>Roller | Vehicle<br>weight (kg) | Payload<br>capacity (kg) | List price<br>excl. VAT |
|----------|------------------------------|----------------|-----|-----------|------|----------------|---------------|------------------------|--------------------------|-------------------------|
| 401031   | 500                          | 13             | 450 | 160       | 1    | 0              | 8             | 145                    | 355                      | € 2.104,03              |
| 401033   | 750                          | 13             | 450 | 160       | 1    | 0              | 14            | 155                    | 595                      | € 2.372,97              |