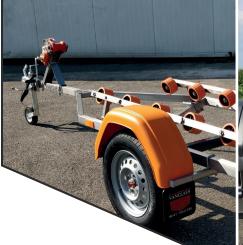

Standard equipped on each Vanclaes Jetski

www.vanclaes.com

**ULTRA LIGHT STRONG AS STEEL** MODULAR BUILD **PREMIUM QUALITY** 

| ltem no. | Gross Vehicle<br>Weight (kg) | Wheels<br>inch |     | W<br>(cm) | Axle | Keel<br>Roller | Bow<br>Roller | Vehicle<br>weight (kg) | Payload<br>capacity (kg) | List price<br>excl. VAT |
|----------|------------------------------|----------------|-----|-----------|------|----------------|---------------|------------------------|--------------------------|-------------------------|
| 401031   | 500                          | 13             | 450 | 160       | 1    | 0              | 8             | 145                    | 355                      | € 2.104,03              |
| 401033   | 750                          | 13             | 450 | 160       | 1    | 0              | 14            | 155                    | 595                      | € 2.372,97              |