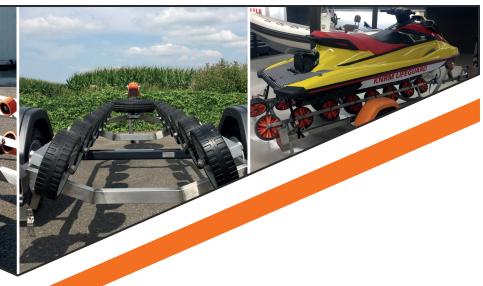

Standard equipped on each Vanclaes Jetski

www.vanclaes.com

**ULTRA LIGHT STRONG AS STEEL** MODULAR BUILD **PREMIUM QUALITY** 

| ltem no. | Gross Vehicle<br>Weight (kg) | Wheels<br>inch |     | W<br>(cm) | Axle | Keel<br>Roller | Bow<br>Roller | Vehicle<br>weight (kg) | Payload<br>capacity (kg) | List price<br>excl. VAT |
|----------|------------------------------|----------------|-----|-----------|------|----------------|---------------|------------------------|--------------------------|-------------------------|
| 401031   | 500                          | 13             | 450 | 160       | 1    | 0              | 8             | 145                    | 355                      | € 2.104,03              |
| 401033   | 750                          | 13             | 450 | 160       | 1    | 0              | 14            | 155                    | 595                      | € 2.372,97              |