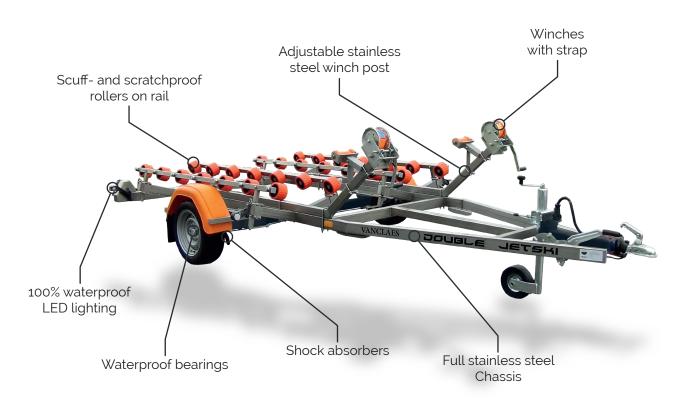

## **DOUBLE JETSKI**

For 2x jetski / waverunner

Standard equipped on each Vanclaes Double Jetski

**ULTRA LIGHT STRONG AS STEEL MODULAR BUILD PREMIUM QUALITY** 

| Item no. | Gross Vehicle<br>Weight (kg) |    | L<br>(cm) |     |   |   |        | Vehicle<br>weight (kg) | Payload<br>capacity (kg) | List price<br>excl. VAT |
|----------|------------------------------|----|-----------|-----|---|---|--------|------------------------|--------------------------|-------------------------|
| 401034   | 1500                         | 13 | 440       | 230 | 1 | 0 | 2 X 14 | 350                    | 1150                     | € 4.403.17              |