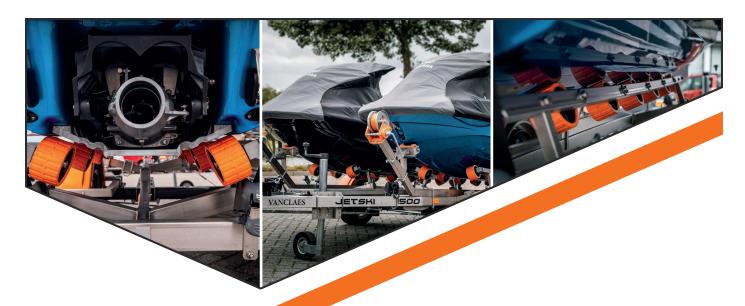

## **DOUBLE JETSKI**

For 2x jetski / waverunner

Standard equipped on each Vanclaes Double Jetski

**ULTRA LIGHT STRONG AS STEEL MODULAR BUILD PREMIUM QUALITY** 

| Item no. | Gross Vehicle<br>Weight (kg) |    | L<br>(cm) |     |   |   |        | Vehicle<br>weight (kg) | Payload<br>capacity (kg) | List price<br>excl. VAT |
|----------|------------------------------|----|-----------|-----|---|---|--------|------------------------|--------------------------|-------------------------|
| 401034   | 1500                         | 13 | 440       | 230 | 1 | 0 | 2 X 14 | 350                    | 1150                     | € 4.403.17              |